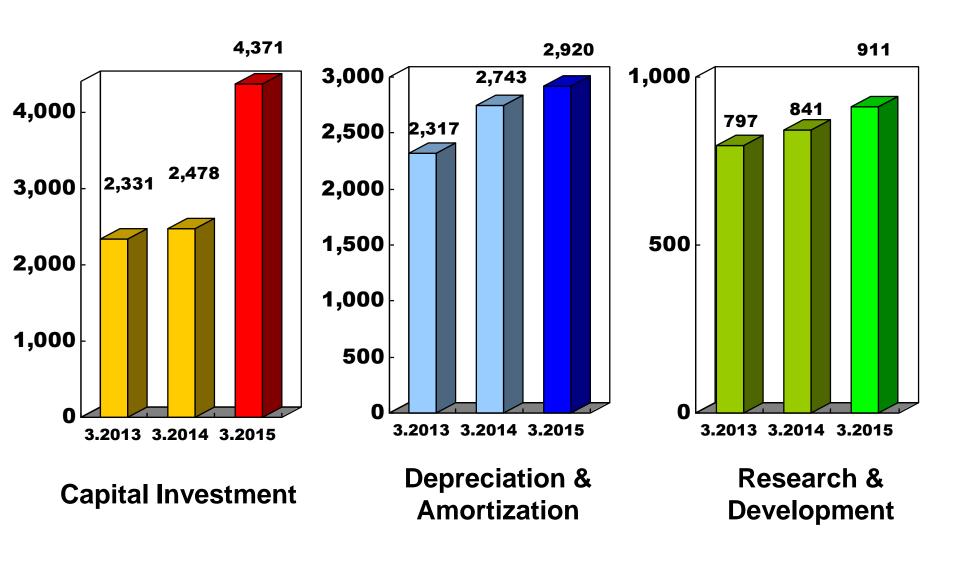

# 8. Capital Investment, Depreciation & Amortization and Research & Development

**Unit: Millions of yen** 