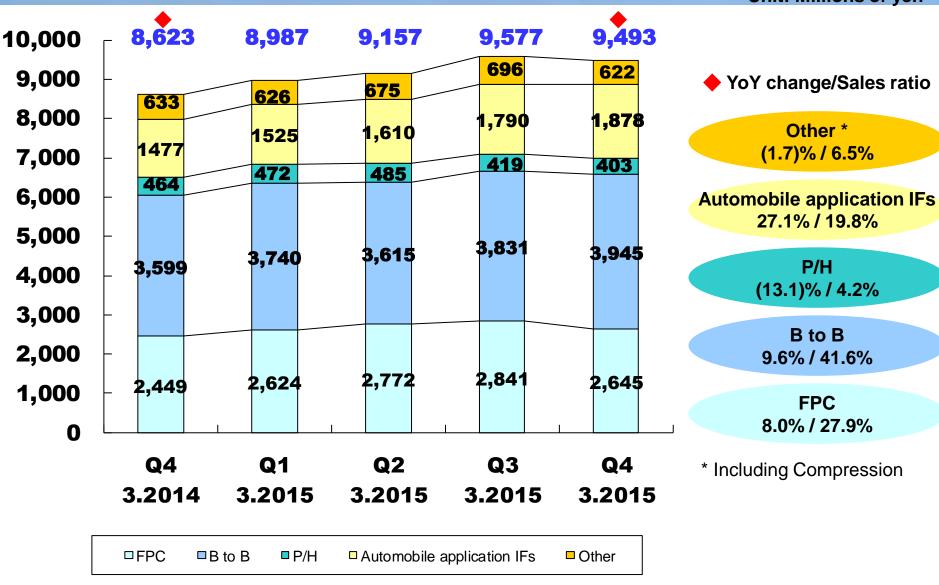

strial<br>strial equipment, etc.)                 | 1,188                         | 126.5%        | 3.2%        | Expansion in mounting for industrial equipment                                             |
| Total                                                                                  |                                                   | 37,214                        | 113.3%        | 100.0%      | Record high sales                                                                          |

Note: AVN is an abbreviation of Audio Visual Navigator, and refers to general car audio equipment, navigation systems, etc.

# 3. Net Sales by Market (Quarterly Trends)





# 4. Net Sales by Area (Quarterly Trends)



Unit: Millions of yen



# 5. Net Sales by Product (Quarterly Trends)







# 6. Consolidated Statements of Income (Cumulative) (YoY Change)



|                             |                                                                        |                                                                                                                                                                                 |