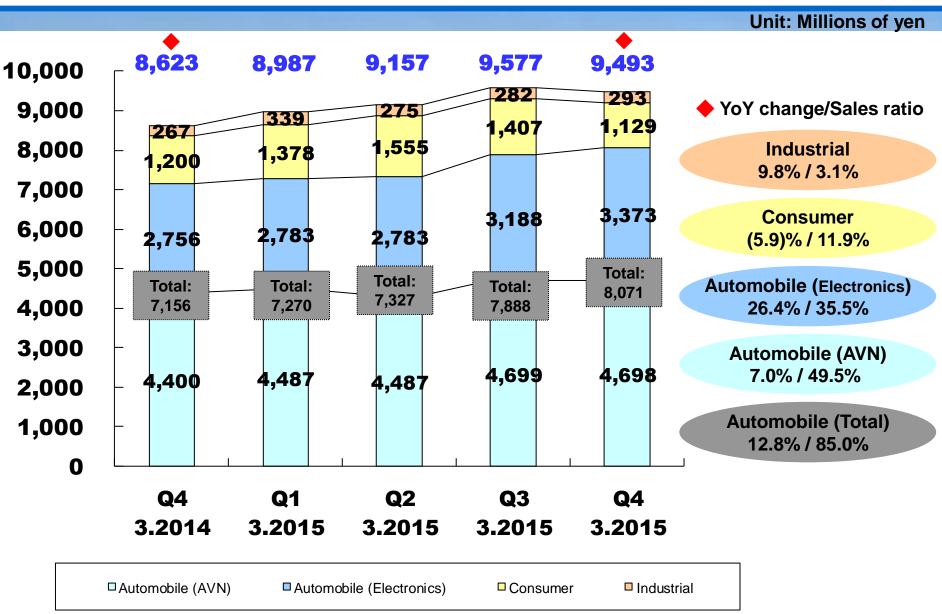

# 3. Net Sales by Market (Quarterly Trends)

# 2. Breakdown of Net Sales (by Market)

Unit: Millions of yen

|                                                                                        |                                                   | Year Ending<br>March 31, 2015 | YoY<br>change | Sales ratio | Factors for increase/decrease                                                              |
|----------------------------------------------------------------------------------------|---------------------------------------------------|-------------------------------|---------------|-------------|--------------------------------------------------------------------------------------------|
| Automotive (Automobile)                                                                |                                                   | 30,556                        | 114.5%        | 82.1%       | Overseas 82.6%                                                                             |
| Category                                                                               | AVN (Car audio, visual, navigation systems, etc.) | 18,204                        | 110.2%        | 48.9%       | YoY Change in sales 18.8 %<br>Strong results primarily in<br>U.S.A., Europe, China, and    |
| Electronics (Other electric components)                                                |                                                   | 12,352                        | 121.4%        | 33.2%       | South Korea                                                                                |
| Consumer (Digital cameras, cellular telephones, televisions, OA, game equipment, etc.) |                                                   | 5,470                         | 105.1%        | 14.7%       | In addition to the prosperous printer<br>business, Sales in the game equipment<br>expanded |
| Indus<br>(Indus                                                                        | strial<br>strial equipment, etc.)                 | 1,188                         | 126.5%        | 3.2%        | Expansion in mounting for industrial equipment                                             |
| Total                                                                                  |                                                   | 37,214                        | 113.3%        | 100.0%      | Record high sales                                                                          |