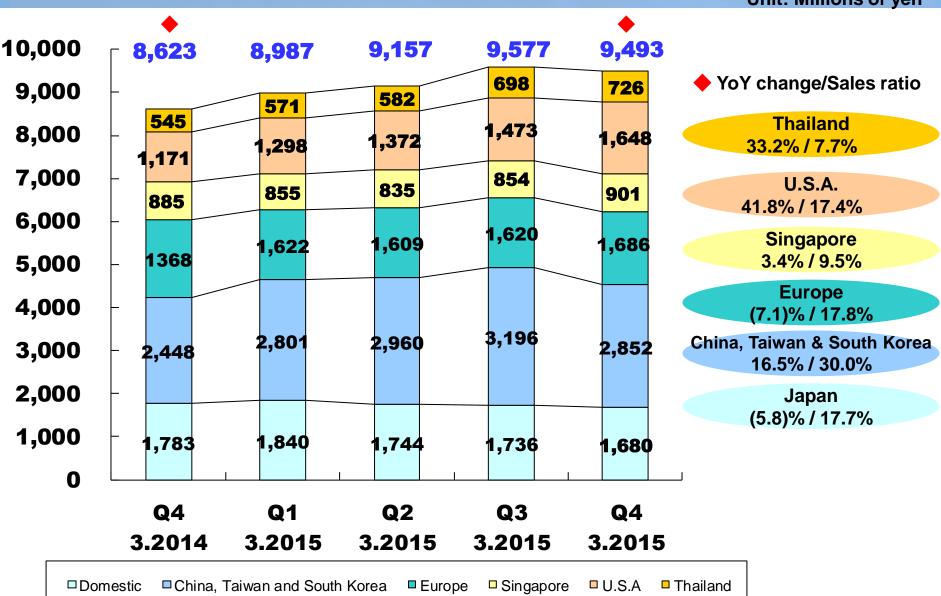

| strial<br>strial equipment, etc.)                 | 1,188                         | 126.5%        | 3.2%        | Expansion in mounting for industrial equipment                                             |
| Total                                                                                  |                                                   | 37,214                        | 113.3%        | 100.0%      | Record high sales                                                                          |

Note: AVN is an abbreviation of Audio Visual Navigator, and refers to general car audio equipment, navigation systems, etc.

# 3. Net Sales by Market (Quarterly Trends)





# 4. Net Sales by Area (Quarterly Trends)



Unit: Millions of yen



# 5. Net Sales by Product (Quarterly Trends)







# 6. Consolidated Statements of Income (Cumulative) (YoY Change)



|                             |                                                                        |                                                                                                                                                                                 |